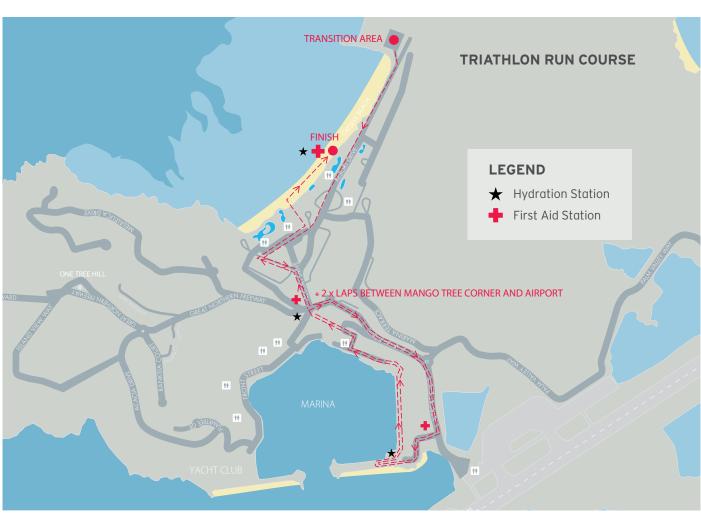

## The following roads will be CLOSED or will have limited access on Saturday 23 November

- / All resort side roads
- / Mango Tree Corner
- / Marina Drive from Mango Tree Corner to airport roundabout
- / Airport Drive and airport roundabout to Palm Valley
- / Marina Terrace (road from Convention Centre to airport roundabout)

## **BEST LOCATIONS TO WATCH THE TRIATHLON**

Aviation Hill - Bike | Catseye Beach - Swim and Run Resort Drive/Reef View Lawns - Bike and Run | Mango Tree Corner - Run and Bike

> Thank you for your Cooperation, The Events Team