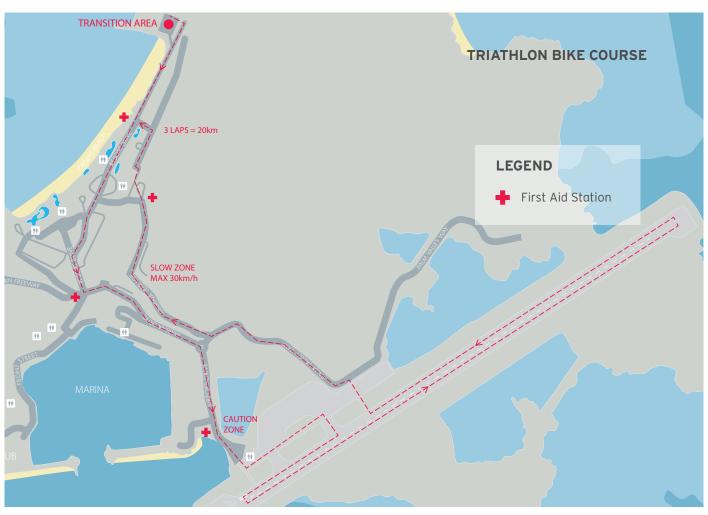

## The following roads will be CLOSED or will have limited access on Saturday 23 November

- / All resort side roads
- / Mango Tree Corner
- / Marina Drive from Mango Tree Corner to airport roundabout
- / Airport Drive and airport roundabout to Palm Valley
- / Marina Terrace (road from Convention Centre to airport roundabout)