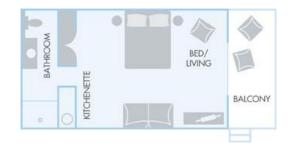

## **PALM BUNGALOWS**

The Palm Bungalows are an affordable choice for couples and small families seeking privacy and convenience, with a relaxed, bright and airy feel and modern amenities. Newly refurbished and well-positioned between Catseye Beach and the Marina Village, each freestanding bungalow is set in tropical landscaped gardens and has a balcony complete with outdoor furniture and garden views.

**Property features:** Refurbished room, 24 hour reception, beach towels, air-conditioning & ceiling fan, private balcony, television, kitchenette with microwave and stovetop, bar fridge, tea & coffee making facilities, rooms serviced daily.